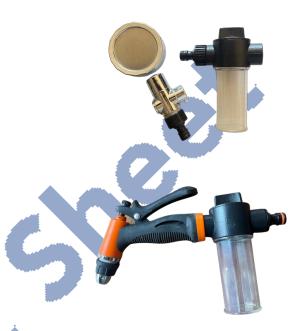

# In-Line Soap Can

# **Key Features:**

- In-Line with Spray Nozzle
  - o 3 dispense settings
- In-Line with Shower Wand
  - Use as Camp or pet shower
- Quick Connections
- No run by when closed
- Any Concentrate products
  - No dilution needed

#### How to Use:

- Spray Nozzle male thread into nozzle
  - Connect in-line
- Shower Wand female thread onto wand
  - Connect in-line
- Add any concentrated solution.
  - Adjust from 0-3 to inject concentrate...